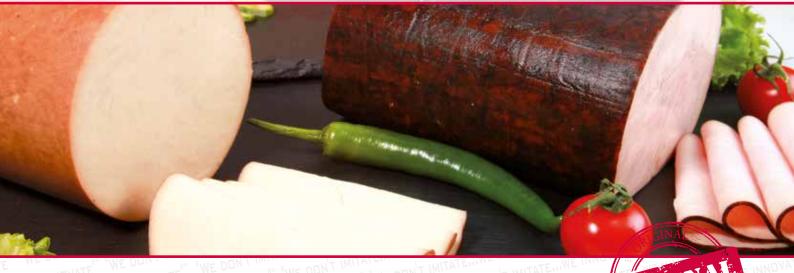

# **MEHR ALS NUR EIN DARM!**

Mit SUN CARAMEL CAS Därmen gelingt es mühelos Produkte in natürlichen Farbvariationen auf sichere Art herzustellen. SUN CARAMEL CAS zeichnet sich durch seine einfache und saubere Anwendung aus. Die Produkte sind lange haltbar, das Karamell blutet nicht ein und ein Aussaften in der Verpackung gehört dank SUN CARAMEL CAS der Vergangenheit an.

## **MORE THAN A CASING!**

SUN CARAMEL CAS is the solution to produce a caramel product without all the hassles. Natural looking products can be easily produced. The finished goods have a long shelf life. The caramel color is not bleeding in, and muddy liquid in the package is history.