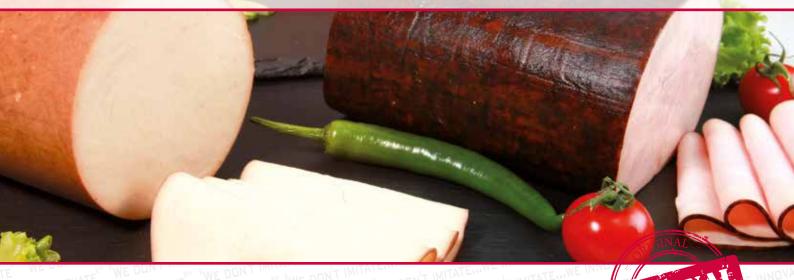

# **MEHR ALS NUR EIN DARM!**

Mit SUN CARAMEL CAS Därmen gelingt es mühelos Produkte in natürlichen Farbvariationen auf sichere Art herzustellen. SUN CARAMEL CAS zeichnet sich durch seine einfache und saubere Anwendung aus. Die Produkte sind lange haltbar, das Karamell blutet nicht ein und ein Aussaften in der Verpackung gehört dank SUN CARAMEL CAS der Vergangenheit an.

## **MORE THAN A CASING!**

SUN CARAMEL CAS is the solution to produce a caramel product without all the hassles. Natural looking products can be easily produced. The finished goods have a long shelf life. The caramel color is not bleeding in, and muddy liquid in the package is history.