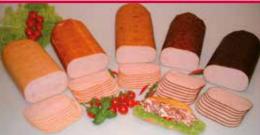

### Erhältlich als:

- Geraffte Därme
- Flachbreite 42,5 mm bis Flachbreite 400 mm
- Flachfilm –Anwendung auf der TSA oder TSCA
- Hoch-schrumpffähig oder nicht schrumpfend (Brotform)
- Transparent oder in allen gängigen Farben
- Verschiedene Karamelltypen

## **Availability:**

- Shirred casings
- FW 42.5 mm up to FW 400 mm
- Flat film for application on TSA or TSCA
- Highly shrinkable or non-shrink (D-shape)
- Clear or in standard colors
- Various caramels