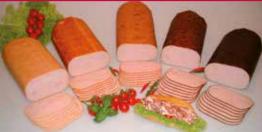

# **MEHR ALS NUR EIN DARM!**

Mit SUN CARAMEL CAS Därmen gelingt es mühelos Produkte in natürlichen Farbvariationen auf sichere Art herzustellen. SUN CARAMEL CAS zeichnet sich durch seine einfache und saubere Anwendung aus. Die Produkte sind lange haltbar, das Karamell blutet nicht ein und ein Aussaften in der Verpackung gehört dank SUN CARAMEL CAS der Vergangenheit an.

## **MORE THAN A CASING!**

SUN CARAMEL CAS is the solution to produce a caramel product without all the hassles. Natural looking products can be easily produced. The finished goods have a long shelf life. The caramel color is not bleeding in, and muddy liquid in the package is history.