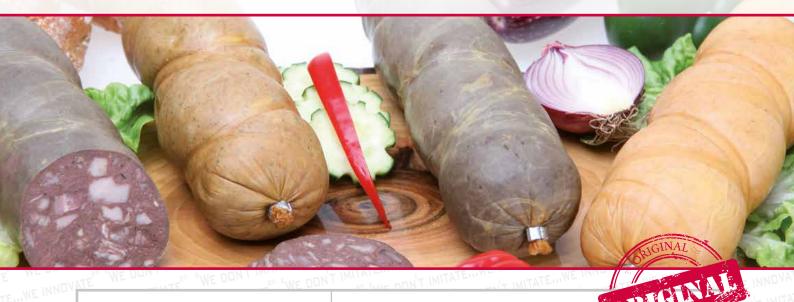

# **SUN NATURE TWISTER**

## **MEHR ALS NUR EIN DARM!**

Der einzigartige SUN NATURE TWISTER verleiht den Produkten durch seine revolutionäre 3D-Form eine unschlagbare Optik. Der hochwertige, getrocknete Schweinedarm zeichnet sich vor allem durch seine problemlose Verarbeitung und hohe Kalibertreue aus.

## **MORE THAN A CASING!**

Let's do the TWISTER. You can create new highlights with 3D-effect for your product line. This natural dried pork casing is easy to handle, has very good machinability on all double clipping machines and has perfect caliber uniformity.