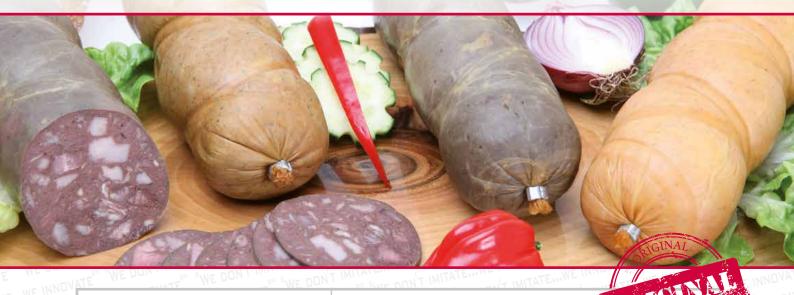

## **MEHR ALS NUR EIN DARM!**

Der einzigartige SUN NATURE TWISTER verleiht den Produkten durch seine revolutionäre 3D-Form eine unschlagbare Optik. Der hochwertige, getrocknete Schweinedarm zeichnet sich vor allem durch seine problemlose Verarbeitung und hohe Kalibertreue aus.

## **MORE THAN A CASING!**

Let's do the TWISTER. You can create new highlights with 3D-effect for your product line. This natural dried pork casing is easy to handle, has very good machinability on all double clipping machines and has perfect caliber uniformity.