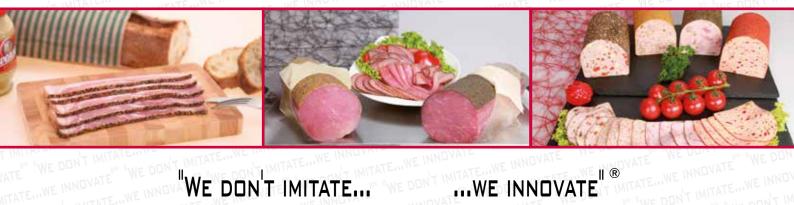

# **SUN SPICE V SUN SPICE FS**

# **MEHR ALS NUR EIN DARM!**

SUN SPICE V und SUN SPICE FS, räucherfähige Gewürzflachfilme und Gewürzdärme, überzeugen jeden Produzenten durch ihre einfache und sichere Anwendung. SUN SPICE hilft die Produktionssicherheit zu erhöhen, und trägt zusätzlich noch zur Standardisierung und Flexibilisierung der Produktionsabläufe bei. SUN SPICE V ist als geschweißter Darm erhältlich.

# SUN SPICE V SUN SPICE FS MORE THAN A CASING!

SUN SPICE V and SUN SPICE FS, smokeable spice flat films and spice casings, are easy to handle and manage. They increase the production safety and make a uniform production possible. SUN SPICE V is available as tape sealed casing.